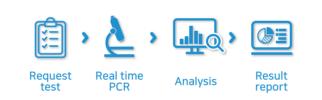

### How to Request Pharmacogenetic Test?

#### **Test Overview**

| Specimen             | EDTA Whole Blood or Blood Paper                                                      |
|----------------------|--------------------------------------------------------------------------------------|
| Storage              | Refrigerated                                                                         |
| ТАТ                  | 10 calendar days                                                                     |
| Test Method          | Real-time PCR                                                                        |
| Required<br>Document | Requisition Form, Informed Consent                                                   |
| Precaution           | This is a Screening Test. For diagnosis and treatment please consult medical doctor. |

#### **Test Process**