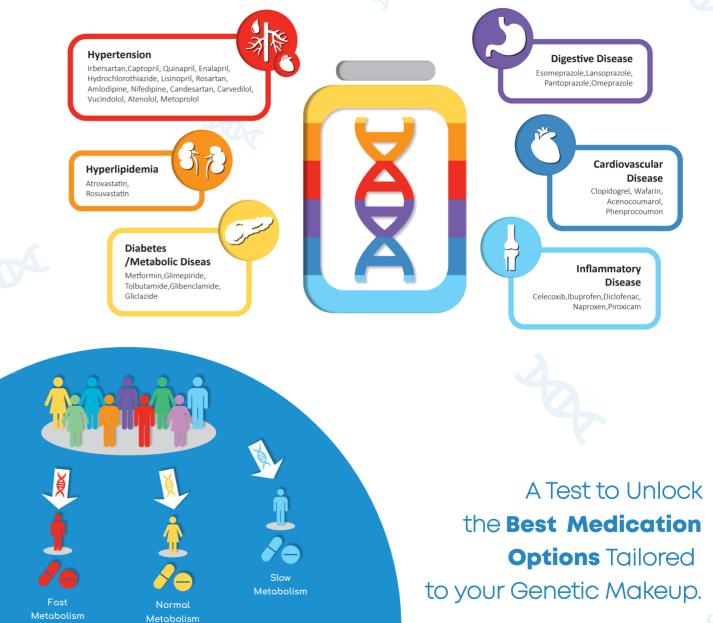

## **Everyone Respond Differently to Drugs**

Find out your compatibility with **34** common drugs that everyone is likely to take at least once in their lifetime